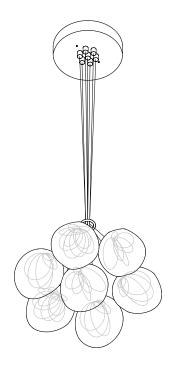

Image shown above 118.7 with round canopy

± Ø130 - 146mm

Series 118

Mounting Ceiling mounted

Glass Colours White

Lamp 1W LED, 2700K, 100lm (2500K and 3000K options available)

Coaxial Length 3000mm standard / up to 30500mm maximum

Adjustable length: 118.3 - 118.7 Non-adjustable length: 118.13 - 118.61

Canopy Finishes 118.3 - 118.7: white, black or brushed nickel canopy

118.13 - 118.61: white canopy

Materials Blown glass, braided metal coaxial cable, electrical

components, steel canopy

Power Supply Integral

Bocci recommends remote mounting power supplies for ease

of long-term maintenance.

**Environment** Indoor, dry location. IP30

Note Every single Bocci product is handmade. Each one is variously