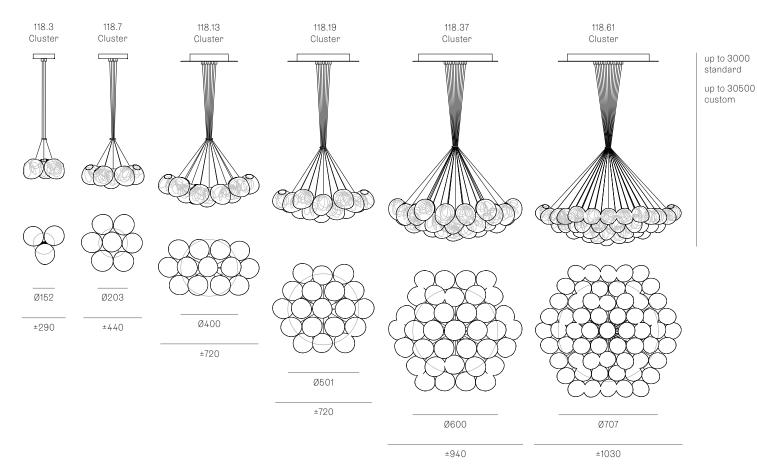

Image shown above 118.7 with round canopy

± Ø130 - 146mm

Series 118

Mounting Ceiling mounted

Glass Colours White

Lamp 1W LED, 2700K, 100lm (2500K and 3000K options available)

Coaxial Length 3000mm standard / up to 30500mm maximum

Adjustable length: 118.3 - 118.7 Non-adjustable length: 118.13 - 118.61

Canopy Finishes 118.3 - 118.7: white, black or brushed nickel canopy

118.13 - 118.61: white canopy

Materials Blown glass, braided metal coaxial cable, electrical

## NON-ADJUSTABLE LENGTH ADJUSTABLE LENGTH

All dimensions are in millimeters (mm) unless otherwise specified.