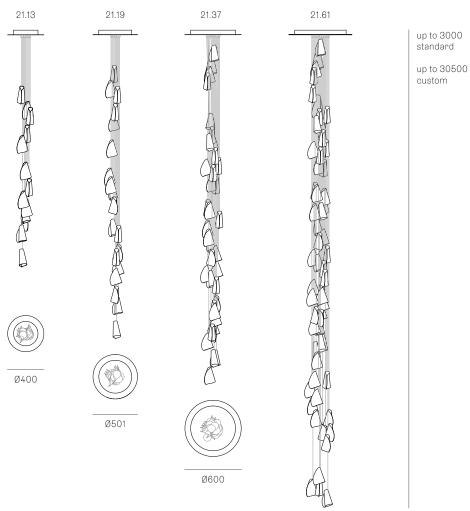

± 180 -190mm

Image shown above 21.3 with round canopy

| Series         | 21                                                                                                                                                                                                                                                |
|----------------|---------------------------------------------------------------------------------------------------------------------------------------------------------------------------------------------------------------------------------------------------|
| Mounting       | Ceiling mounted                                                                                                                                                                                                                                   |
| Glass Colour   | White                                                                                                                                                                                                                                             |
| Lamp           | 1W LED, 2700K, 100lm (2500K and 3000K options available)<br>20W Xenon, 2600K, 196lm                                                                                                                                                               |
| Coaxial Length | 3000mm standard / up to 30500mm maximum<br>Adjustable length: 21.3 - 21.7<br>Non-adjustable length: 21.13 - 21.61                                                                                                                                 |
| Canopy Finish  | 21.3 - 21.7: white, black or brushed nickel canopy<br>21.13 - 21.61: white canopy                                                                                                                                                                 |
| Material       | Cast glass, blown borosilicate glass, braided metal coaxial cable, electrical components, steel canopy                                                                                                                                            |
| Power Supply   | Integral                                                                                                                                                                                                                                          |
|                | Bocci recommends remote mounting power supplies for ease of long-term maintenance.                                                                                                                                                                |
| Environment    | Indoor, dry location. IP30                                                                                                                                                                                                                        |
| Note           | Every single Bocci product is handmade. Each one is variously<br>blown, poured, carved, polished, packed and dispatched<br>directly by us. As such, no two products are identical; they are<br>individual, irregular expressions of our research. |
| Patent #       | Worldwide patents issued and pending.                                                                                                                                                                                                             |
| Certifications |                                                                                                                                                                                                                                                   |

## NON-ADJUSTABLE LENGTH

Ø707

All dimensions are in millimeters (mm) unless otherwise specified.