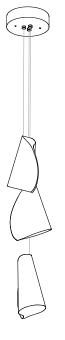

± 180 -190mm

Image shown above 21.3 with round canopy

| Series         | 21                                                                                                                                                                                                                                                |
|----------------|---------------------------------------------------------------------------------------------------------------------------------------------------------------------------------------------------------------------------------------------------|
| Mounting       | Ceiling mounted                                                                                                                                                                                                                                   |
| Glass Colour   | White                                                                                                                                                                                                                                             |
| Lamp           | 1W LED, 2700K, 100lm (2500K and 3000K options available)<br>20W Xenon, 2600K, 196lm                                                                                                                                                               |
| Coaxial Length | 3000mm standard / up to 30500mm maximum<br>Adjustable length: 21.3 - 21.7<br>Non-adjustable length: 21.13 - 21.61                                                                                                                                 |
| Canopy Finish  | 21.3 - 21.7: white, black or brushed nickel canopy<br>21.13 - 21.61: white canopy                                                                                                                                                                 |
| Material       | Cast glass, blown borosilicate glass, braided metal coaxial cable, electrical components, steel canopy                                                                                                                                            |
| Power Supply   | Integral                                                                                                                                                                                                                                          |
|                | Bocci recommends remote mounting power supplies for ease of long-term maintenance.                                                                                                                                                                |
| Environment    | Indoor, dry location. IP30                                                                                                                                                                                                                        |
| Note           | Every single Bocci product is handmade. Each one is variously<br>blown, poured, carved, polished, packed and dispatched<br>directly by us. As such, no two products are identical; they are<br>individual, irregular expressions of our research. |
| Patent #       | Worldwide patents issued and pending.                                                                                                                                                                                                             |
| Certifications |                                                                                                                                                                                                                                                   |

## ADJUSTABLE LENGTH