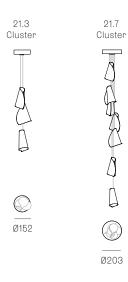

± 135 - 145mm

| Weight (kg) |      |  |
|-------------|------|--|
| $\bigcirc$  |      |  |
| Round       |      |  |
| 21.3        | 1.8  |  |
| 21.7        | 4.1  |  |
| 21.13       | 8.4  |  |
| 21.19       | 16.6 |  |
| 21.37       | 26.8 |  |
|             |      |  |