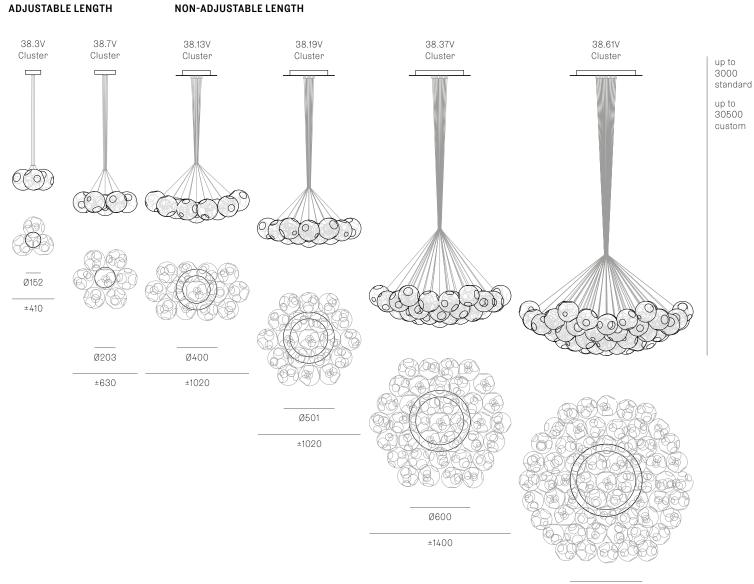

Image shown above 38.7V with round canopy

| Series          | 38V                                                                                                                                                                                                                                               |
|-----------------|---------------------------------------------------------------------------------------------------------------------------------------------------------------------------------------------------------------------------------------------------|
| Mounting        | Ceiling mounted                                                                                                                                                                                                                                   |
| Glass Colour    | Clear                                                                                                                                                                                                                                             |
| Lamp            | 1W LED, 2700K, 100Im (2500K and 3000K options available)<br>10W Xenon, 2600K, 81Im                                                                                                                                                                |
| Coaxial Length  | 3000mm standard ∕ up to 30500mm maximum<br>Adjustable length: 38.3V - 38.7V<br>Non-adjustable length: 38.13V - 38.61V                                                                                                                             |
| Canopy Finishes | 38.3V - 38.7V: white, black or brushed nickel canopy<br>38.13V - 38.61V: white canopy                                                                                                                                                             |
| Materials       | Blown glass, braided metal coaxial cable, electrical components, steel canopy                                                                                                                                                                     |
| Power Supply    | Integral                                                                                                                                                                                                                                          |
|                 | Bocci recommends remote mounting power supplies for ease of long-term maintenance.                                                                                                                                                                |
| Environment     | Indoor, dry location. IP30                                                                                                                                                                                                                        |
| Note            | Every single Bocci product is handmade. Each one is variously<br>blown, poured, carved, polished, packed and dispatched<br>directly by us. As such, no two products are identical; they are<br>individual, irregular expressions of our research. |
| Patent #        | US 002071019-001                                                                                                                                                                                                                                  |
| Certifications  |                                                                                                                                                                                                                                                   |

± Ø190 - 215mm

Weight (kg)

| Round  |       |
|--------|-------|
| 38.3V  | 8.2   |
| 38.7V  | 15.7  |
| 38.13V | 32.5  |
| 38.19V | 52.8  |
| 38.37V | 93.8  |
| 38.61V | 146.9 |

Ø707

±1710

Minimums drop length for each cluster: 38.3V = 500mm 38.7V = 600mm 38.13V = 800mm 38.37V = 100mm 38.61V = 1400mm

All dimensions are in millimeters (mm) unless otherwise specified.