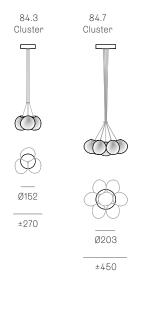

± Ø110 - 120mm

± 110 -120mm

Image shown above 84.19 with round canopy

| Series          | 84                                                                                                                                                                                                                                                |
|-----------------|---------------------------------------------------------------------------------------------------------------------------------------------------------------------------------------------------------------------------------------------------|
| Mounting        | Ceiling mounted                                                                                                                                                                                                                                   |
| Glass Colour    | White/copper                                                                                                                                                                                                                                      |
| Lamp            | 1W LED, 2700K, 100Im (2500K and 3000K options available)<br>10W Xenon, 2600K, 81Im                                                                                                                                                                |
| Coaxial Length  | 3000mm standard ∕ up to 30500mm maximum<br>Adjustable length: 84.3 - 84.7<br>Non-adjustable Length: 84.13 - 84.61                                                                                                                                 |
| Canopy Finishes | 84.3 - 84.7: white, black or brushed nickel canopy<br>84.13 - 84.61: white canopy                                                                                                                                                                 |
| Materials       | Blown glass, copper mesh, braided metal coaxial cable,<br>electrical components, steel canopy                                                                                                                                                     |
| Power Supply    | Integral                                                                                                                                                                                                                                          |
|                 | Bocci recommends remote mounting power supplies for ease of long-term maintenance.                                                                                                                                                                |
| Environment     | Indoor, dry location. IP30                                                                                                                                                                                                                        |
| Note            | Every single Bocci product is handmade. Each one is variously<br>blown, poured, carved, polished, packed and dispatched<br>directly by us. As such, no two products are identical; they are<br>individual, irregular expressions of our research. |
| Patent #        | US Patent pending<br>EU 003611144-0001 to 0004                                                                                                                                                                                                    |
| Certifications  | ere cb c e 监 企                                                                                                                                                                                                                                    |

| Weight (kg) |      |  |
|-------------|------|--|
| $\bigcirc$  |      |  |
| Round       |      |  |
| 84.3        | 6.5  |  |
| 84.7        | 15.2 |  |
| 84.13       | 29.6 |  |
| 84.19       | 45.8 |  |
| 84.37       | 84.8 |  |
| 84.61       | 139  |  |

ADJUSTABLE LENGTH

Ø707

±1010

All dimensions are in millimeters (mm) unless otherwise specified.