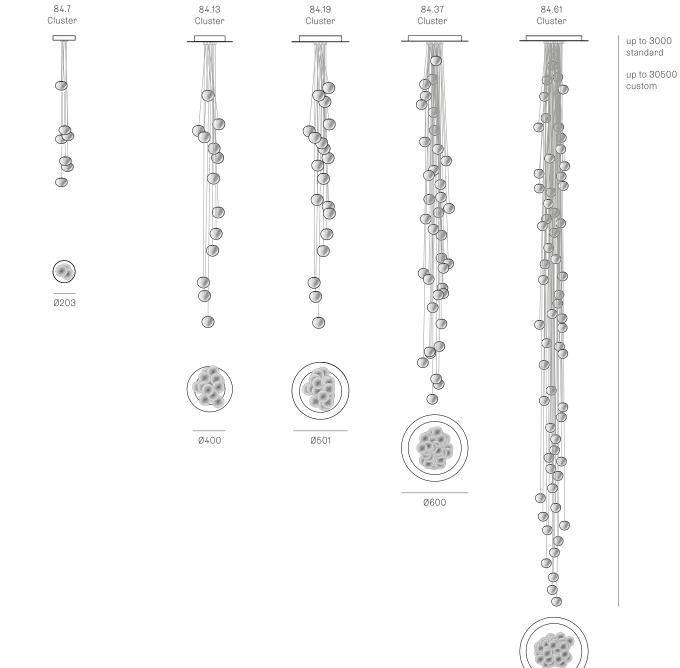

## ADJUSTABLE LENGTH

NON-ADJUSTABLE LENGTH

Ø707

All dimensions are in millimeters (mm) unless otherwise specified.