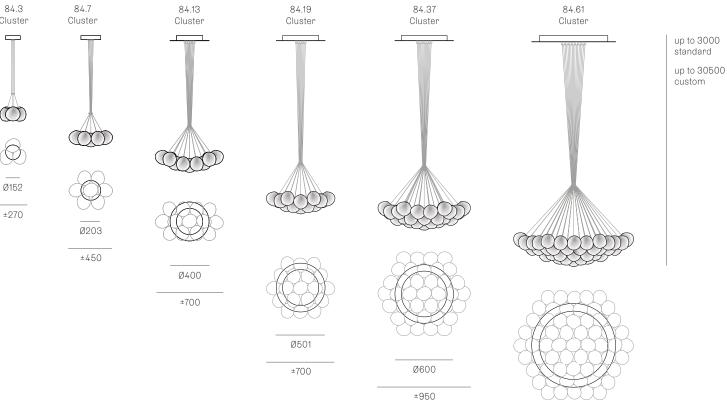

± Ø110 - 120mm

± 110 -120mm

Image shown above 84.19 with round canopy

| Series          | 84                                                                                                                                                                                                                                                |
|-----------------|---------------------------------------------------------------------------------------------------------------------------------------------------------------------------------------------------------------------------------------------------|
| Mounting        | Ceiling mounted                                                                                                                                                                                                                                   |
| Glass Colour    | White/copper                                                                                                                                                                                                                                      |
| Lamp            | 1W LED, 2700K, 100Im (2500K and 3000K options available)<br>10W Xenon, 2600K, 81Im                                                                                                                                                                |
| Coaxial Length  | 3000mm standard ∕ up to 30500mm maximum<br>Adjustable length: 84.3 - 84.7<br>Non-adjustable Length: 84.13 - 84.61                                                                                                                                 |
| Canopy Finishes | 84.3 - 84.7: white, black or brushed nickel canopy<br>84.13 - 84.61: white canopy                                                                                                                                                                 |
| Materials       | Blown glass, copper mesh, braided metal coaxial cable,<br>electrical components, steel canopy                                                                                                                                                     |
| Power Supply    | Integral                                                                                                                                                                                                                                          |
|                 | Bocci recommends remote mounting power supplies for ease of long-term maintenance.                                                                                                                                                                |
| Environment     | Indoor, dry location. IP30                                                                                                                                                                                                                        |
| Note            | Every single Bocci product is handmade. Each one is variously<br>blown, poured, carved, polished, packed and dispatched<br>directly by us. As such, no two products are identical; they are<br>individual, irregular expressions of our research. |
| Patent #        | US Patent pending<br>EU 003611144-0001 to 0004                                                                                                                                                                                                    |
| Certifications  | ere cb c e 监 企                                                                                                                                                                                                                                    |

ADJUSTABLE LENGTH

Ø707

±1010

All dimensions are in millimeters (mm) unless otherwise specified.

## ADJUSTABLE LENGTH

NON-ADJUSTABLE LENGTH

Ø707

All dimensions are in millimeters (mm) unless otherwise specified.