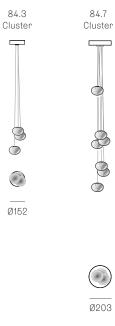

ADJUSTABLE LENGTH

Ø707

±1010

All dimensions are in millimeters (mm) unless otherwise specified.