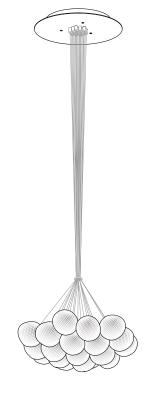

± Ø110 - 120mm

± 110 -120mm

Image shown above 84.19 with round canopy

| Series          | 84                                                                                                                                                                                                                                                |
|-----------------|---------------------------------------------------------------------------------------------------------------------------------------------------------------------------------------------------------------------------------------------------|
| Mounting        | Ceiling mounted                                                                                                                                                                                                                                   |
| Glass Colour    | White/copper                                                                                                                                                                                                                                      |
| Lamp            | 1W LED, 2700K, 100Im (2500K and 3000K options available)<br>10W Xenon, 2600K, 81Im                                                                                                                                                                |
| Coaxial Length  | 3000mm standard ∕ up to 30500mm maximum<br>Adjustable length: 84.3 - 84.7<br>Non-adjustable Length: 84.13 - 84.61                                                                                                                                 |
| Canopy Finishes | 84.3 - 84.7: white, black or brushed nickel canopy<br>84.13 - 84.61: white canopy                                                                                                                                                                 |
| Materials       | Blown glass, copper mesh, braided metal coaxial cable,<br>electrical components, steel canopy                                                                                                                                                     |
| Power Supply    | Integral                                                                                                                                                                                                                                          |
|                 | Bocci recommends remote mounting power supplies for ease of long-term maintenance.                                                                                                                                                                |
| Environment     | Indoor, dry location. IP30                                                                                                                                                                                                                        |
| Note            | Every single Bocci product is handmade. Each one is variously<br>blown, poured, carved, polished, packed and dispatched<br>directly by us. As such, no two products are identical; they are<br>individual, irregular expressions of our research. |
| Patent #        | US Patent pending<br>EU 003611144-0001 to 0004                                                                                                                                                                                                    |
| Certifications  | ere cb c e 监 企                                                                                                                                                                                                                                    |