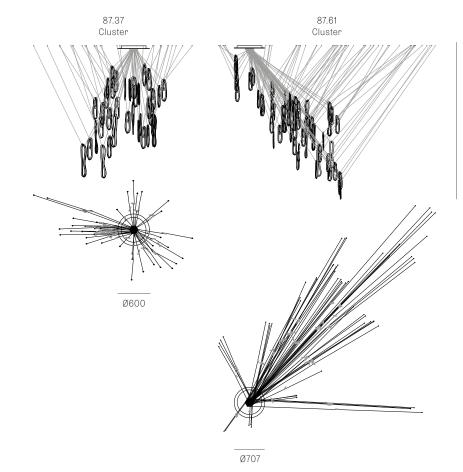

;0(()

All dimensions are in millimeters (mm) unless otherwise specified.

87.37

Cluster

87.61

Cluster

NON-ADJUSTABLE LENGTH

87.19