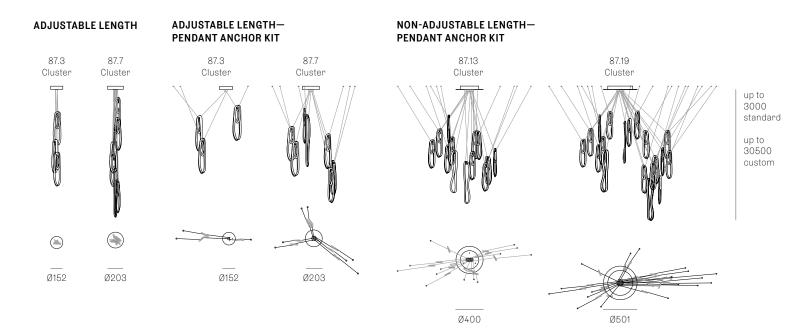

Cluster

87.13

Cluster

NON-ADJUSTABLE LENGTH- PENDANT ANCHOR KIT

up to 3000 standard

up to 9900 custom