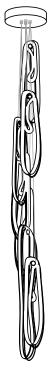

± 300 x 500mm

Image shown above 87.7 without pendant anchor kit

| Series          | 87                                                                                                                                                                                                                                                |
|-----------------|---------------------------------------------------------------------------------------------------------------------------------------------------------------------------------------------------------------------------------------------------|
| Mounting        | Ceiling mounted                                                                                                                                                                                                                                   |
| Glass Colour    | Clear                                                                                                                                                                                                                                             |
| Lamp            | 1W LED, 2700K, 100Im (2500K and 3000K options available)<br>10W Xenon, 2600K, 81Im                                                                                                                                                                |
| Coaxial Length  | 3000mm standard / up to 30500mm maximum<br>Adjustable length: 87.3 - 87.7<br>Non-adjustable Length: 87.13 - 87.61                                                                                                                                 |
| Canopy Finishes | 87.3 - 87.7: white, black or brushed nickel canopy<br>87.13 - 87.61: white canopy                                                                                                                                                                 |
| Materials       | Blown glass, copper mesh, braided metal coaxial cable, electrical components, steel canopy                                                                                                                                                        |
| Power Supply    | Integral                                                                                                                                                                                                                                          |
|                 | Bocci recommends remote mounting power supplies for ease of long-term maintenance.                                                                                                                                                                |
| Environment     | Indoor, dry location. IP30                                                                                                                                                                                                                        |
| Note            | Every single Bocci product is handmade. Each one is variously<br>blown, poured, carved, polished, packed and dispatched<br>directly by us. As such, no two products are identical; they are<br>individual, irregular expressions of our research. |
| Patent #        | US Patent pending<br>EU 03611144 - 0005-0009                                                                                                                                                                                                      |
| Certifications  |                                                                                                                                                                                                                                                   |