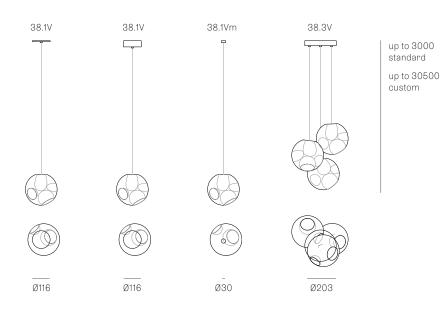

## ADJUSTABLE LENGTH

Image shown above 38.8V with round canopy

| Series          | 38V                                                                                                                                                                                                                                               |
|-----------------|---------------------------------------------------------------------------------------------------------------------------------------------------------------------------------------------------------------------------------------------------|
|                 |                                                                                                                                                                                                                                                   |
| Mounting        | Ceiling mounted                                                                                                                                                                                                                                   |
| Glass Colour    | Clear                                                                                                                                                                                                                                             |
| Lamp            | 1W LED, 2700K, 100Im (2500K and 3000K options available)<br>10W Xenon, 2600K, 81Im                                                                                                                                                                |
| Coaxial Length  | 3000mm standard ∕ up to 30500mm maximum<br>Adjustable length: 38.1V - 38.3V<br>Non-adjustable length: 38.8V - 38.20V                                                                                                                              |
| Canopy Finishes | 38.1V - 38.3V: white, black or brushed nickel canopy<br>38.8V - 38.20V: white canopy                                                                                                                                                              |
| Materials       | Blown glass, braided metal coaxial cable, electrical components, steel canopy                                                                                                                                                                     |
| Power Supply    | Integral<br>Remote mounted for 38.1Vm                                                                                                                                                                                                             |
|                 | Bocci recommends remote mounting power supplies for ease of long-term maintenance.                                                                                                                                                                |
| Environment     | Indoor, dry location. IP30                                                                                                                                                                                                                        |
| Note            | Every single Bocci product is handmade. Each one is variously<br>blown, poured, carved, polished, packed and dispatched<br>directly by us. As such, no two products are identical; they are<br>individual, irregular expressions of our research. |
| Patent #        | US 002071019-001                                                                                                                                                                                                                                  |
| Certifications  |                                                                                                                                                                                                                                                   |

2100 210111

| $\bigcirc$ |     |
|------------|-----|
| Round      |     |
| 38.1V      | 2.7 |
| 38.3V      | 8.2 |
| 38.8V      | 27  |
| 38.11V     | 41  |
| 38.20V     | 65  |
|            |     |

| Rectangle |    |
|-----------|----|
| 38.8V     | 27 |
| 38.11V    | 37 |