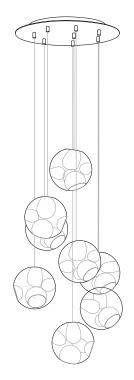

Image shown above 38.8V with round canopy

| Series          | 38V                                                                                                                                                                                                                                               |
|-----------------|---------------------------------------------------------------------------------------------------------------------------------------------------------------------------------------------------------------------------------------------------|
|                 |                                                                                                                                                                                                                                                   |
| Mounting        | Ceiling mounted                                                                                                                                                                                                                                   |
| Glass Colour    | Clear                                                                                                                                                                                                                                             |
| Lamp            | 1W LED, 2700K, 100Im (2500K and 3000K options available)<br>10W Xenon, 2600K, 81Im                                                                                                                                                                |
| Coaxial Length  | 3000mm standard ∕ up to 30500mm maximum<br>Adjustable length: 38.1V - 38.3V<br>Non-adjustable length: 38.8V - 38.20V                                                                                                                              |
| Canopy Finishes | 38.1V - 38.3V: white, black or brushed nickel canopy<br>38.8V - 38.20V: white canopy                                                                                                                                                              |
| Materials       | Blown glass, braided metal coaxial cable, electrical components, steel canopy                                                                                                                                                                     |
| Power Supply    | Integral<br>Remote mounted for 38.1Vm                                                                                                                                                                                                             |
|                 | Bocci recommends remote mounting power supplies for ease of long-term maintenance.                                                                                                                                                                |
| Environment     | Indoor, dry location. IP30                                                                                                                                                                                                                        |
| Note            | Every single Bocci product is handmade. Each one is variously<br>blown, poured, carved, polished, packed and dispatched<br>directly by us. As such, no two products are identical; they are<br>individual, irregular expressions of our research. |
| Patent #        | US 002071019-001                                                                                                                                                                                                                                  |
| Certifications  |                                                                                                                                                                                                                                                   |