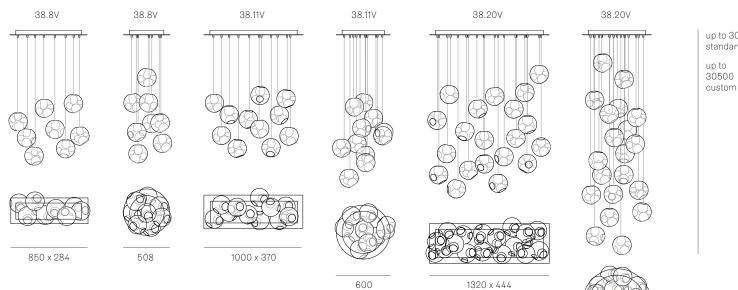

## NON-ADJUSTABLE LENGTH

2100 210111

| $\bigcirc$ |     |
|------------|-----|
| Round      |     |
| 38.1V      | 2.7 |
| 38.3V      | 8.2 |
| 38.8V      | 27  |
| 38.11V     | 41  |
| 38.20V     | 65  |
|            |     |

| Rectangle |    |
|-----------|----|
| 38.8V     | 27 |
| 38.11V    | 37 |

| 38.11V | 37 |
|--------|----|
| 38.20V | 70 |

| Square |  |  |
|--------|--|--|

38.20V 69