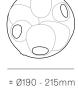

Image shown above 38.8V with round canopy

| Series          | 38V                                                                                                                                                                                                                                               |
|-----------------|---------------------------------------------------------------------------------------------------------------------------------------------------------------------------------------------------------------------------------------------------|
|                 |                                                                                                                                                                                                                                                   |
| Mounting        | Ceiling mounted                                                                                                                                                                                                                                   |
| Glass Colour    | Clear                                                                                                                                                                                                                                             |
| Lamp            | 1W LED, 2700K, 100Im (2500K and 3000K options available)<br>10W Xenon, 2600K, 81Im                                                                                                                                                                |
| Coaxial Length  | 3000mm standard ∕ up to 30500mm maximum<br>Adjustable length: 38.1V - 38.3V<br>Non-adjustable length: 38.8V - 38.20V                                                                                                                              |
| Canopy Finishes | 38.1V - 38.3V: white, black or brushed nickel canopy<br>38.8V - 38.20V: white canopy                                                                                                                                                              |
| Materials       | Blown glass, braided metal coaxial cable, electrical components, steel canopy                                                                                                                                                                     |
| Power Supply    | Integral<br>Remote mounted for 38.1Vm                                                                                                                                                                                                             |
|                 | Bocci recommends remote mounting power supplies for ease of long-term maintenance.                                                                                                                                                                |
| Environment     | Indoor, dry location. IP30                                                                                                                                                                                                                        |
| Note            | Every single Bocci product is handmade. Each one is variously<br>blown, poured, carved, polished, packed and dispatched<br>directly by us. As such, no two products are identical; they are<br>individual, irregular expressions of our research. |
| Patent #        | US 002071019-001                                                                                                                                                                                                                                  |
| Certifications  |                                                                                                                                                                                                                                                   |

2100 210111

| $\bigcirc$ |     |
|------------|-----|
| Round      |     |
| 38.1V      | 2.7 |
| 38.3V      | 8.2 |
| 38.8V      | 27  |
| 38.11V     | 41  |
| 38.20V     | 65  |
|            |     |

| Rectangle |    |
|-----------|----|
| 38.8V     | 27 |
| 38.11V    | 37 |