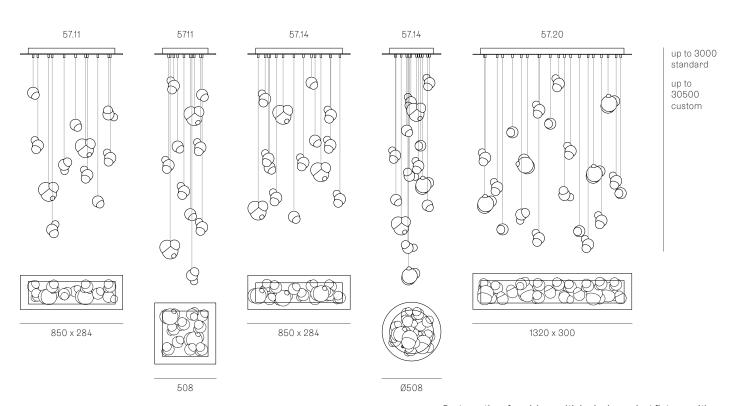

## NON-ADJUSTABLE LENGTH

Best practices for wiring multiple single pendant fixtures with remote mounted power supplies:

- Multiple single pendant fixtures should be wired in parallel. DO NOT wire in series.
- Bocci recommends a home run line for each fixture location to avoid significant voltage drop.
- Calculations for distance to the power supply, or required wire guage in order to avoid voltage drop, are the responsibility of the installing party.

Image shown above 57.11 with rectangular canopy

| Series          | 57                                                                                                                                                                                                                                                |
|-----------------|---------------------------------------------------------------------------------------------------------------------------------------------------------------------------------------------------------------------------------------------------|
| Mounting        | Ceiling mounted                                                                                                                                                                                                                                   |
| Glass Colours   | Grey, white opaline, light mirror, dark mirror                                                                                                                                                                                                    |
| Lamp            | 1W LED, 2700K, 100Im (2500K and 3000K options available)                                                                                                                                                                                          |
| Coaxial Length  | 3000mm standard / up to 30500mm maximum<br>Adjustable length: 57.1 - 57.7<br>Non-adjustable length: 57.11 - 57.36                                                                                                                                 |
| Canopy Finishes | 57.1 - 57.7: white, black or brushed nickel canopy<br>57.11 - 57.36: white canopy                                                                                                                                                                 |
| Materials       | Blown and dipped glass, cast borosilicate glass cap, braided metal coaxial cable, electrical components, steel canopy                                                                                                                             |
| Power Supply    | Integral<br>Remote mounted for 57.1m                                                                                                                                                                                                              |
|                 | Bocci recommends remote mounting power supplies for ease of long-term maintenance.                                                                                                                                                                |
| Environment     | Indoor, dry location. IP30                                                                                                                                                                                                                        |
| Note            | Every single Bocci product is handmade. Each one is variously<br>blown, poured, carved, polished, packed and dispatched<br>directly by us. As such, no two products are identical; they are<br>individual, irregular expressions of our research. |
| Patent #        | US D796732<br>EU 002268581-0001 to 0006                                                                                                                                                                                                           |
| Certifications  |                                                                                                                                                                                                                                                   |

| Square |    |
|--------|----|
| 57.11  | 24 |
| 57.26  | 49 |
| 57.36  | 56 |
|        |    |

|  | _ |
|--|---|
|  |   |
|  |   |
|  |   |
|  |   |

| 24 |
|----|
| 29 |
| 42 |
| 49 |
| 65 |
|    |