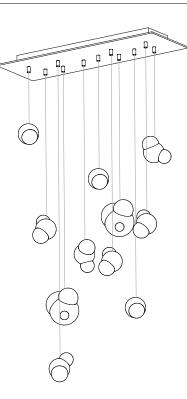

Image shown above 57.11 with rectangular canopy

| Series          | 57                                                                                                                                                                                                                                                |
|-----------------|---------------------------------------------------------------------------------------------------------------------------------------------------------------------------------------------------------------------------------------------------|
| Mounting        | Ceiling mounted                                                                                                                                                                                                                                   |
| Glass Colours   | Grey, white opaline, light mirror, dark mirror                                                                                                                                                                                                    |
| Lamp            | 1W LED, 2700K, 100Im (2500K and 3000K options available)                                                                                                                                                                                          |
| Coaxial Length  | 3000mm standard / up to 30500mm maximum<br>Adjustable length: 57.1 - 57.7<br>Non-adjustable length: 57.11 - 57.36                                                                                                                                 |
| Canopy Finishes | 57.1 - 57.7: white, black or brushed nickel canopy<br>57.11 - 57.36: white canopy                                                                                                                                                                 |
| Materials       | Blown and dipped glass, cast borosilicate glass cap, braided metal coaxial cable, electrical components, steel canopy                                                                                                                             |
| Power Supply    | Integral<br>Remote mounted for 57.1m                                                                                                                                                                                                              |
|                 | Bocci recommends remote mounting power supplies for ease of long-term maintenance.                                                                                                                                                                |
| Environment     | Indoor, dry location. IP30                                                                                                                                                                                                                        |
| Note            | Every single Bocci product is handmade. Each one is variously<br>blown, poured, carved, polished, packed and dispatched<br>directly by us. As such, no two products are identical; they are<br>individual, irregular expressions of our research. |
| Patent #        | US D796732<br>EU 002268581-0001 to 0006                                                                                                                                                                                                           |
| Certifications  |                                                                                                                                                                                                                                                   |