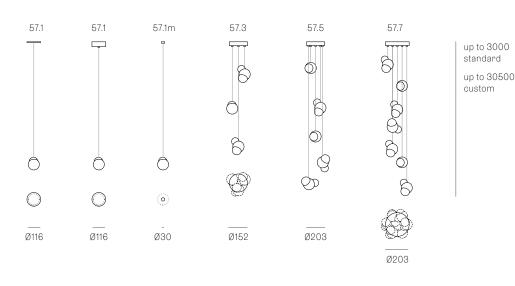

## ADJUSTABLE LENGTH

## Weight (kg)

| 0 (0)      |     |
|------------|-----|
| $\bigcirc$ |     |
| Round      |     |
| 57.1       | 1.5 |
| 57.3       | 5   |
| 57.5       | 8   |
| 57.7       | 11  |
| 57.14      | 27  |
| 57.26      | 47  |
| 57.36      | 66  |
|            |     |