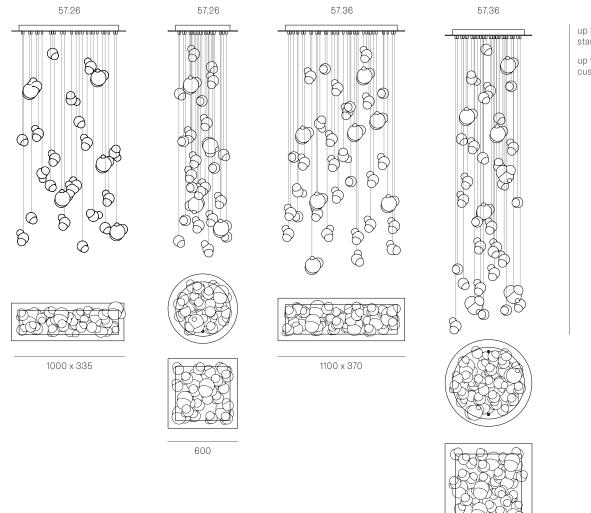

| Square |    |
|--------|----|
| 57.11  | 24 |
| 57.26  | 49 |
| 57.36  | 56 |
|        |    |

|  | _ |
|--|---|
|  |   |
|  |   |
|  |   |
|  |   |

| 24 |
|----|
| 29 |
| 42 |
| 49 |
| 65 |
|    |

## NON-ADJUSTABLE LENGTH

Best practices for wiring multiple single pendant fixtures with remote mounted power supplies:

- Multiple single pendant fixtures should be wired in parallel. DO NOT wire in series.
- Bocci recommends a home run line for each fixture location to avoid significant voltage drop.
- Calculations for distance to the power supply, or required wire guage in order to avoid voltage drop, are the responsibility of the installing party.

All dimensions are in millimeters (mm) unless otherwise specified.

NON-ADJUSTABLE LENGTH

up to 3000 standard up to 30500 custom

755

All dimensions are in millimeters (mm) unless otherwise specified.