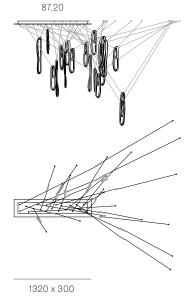

#### Rectangle

| 87.11 | 25.5 |
|-------|------|
| 87.14 | 30.9 |
| 87.20 | 40.9 |
| 87.26 | 45.9 |
| 87.36 | 64.5 |