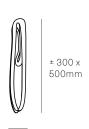

Image shown above 87.11 with square canopy with pendant anchor kit

Series 87

**Mounting** Ceiling mounted

Glass Colour Clea

Lamp 1W LED, 2700K, 100lm (2500K and 3000K options available)

10W Xenon, 2600K, 81Im

Coaxial Length 3000mm standard / up to 30500mm maximum

Adjustable length: 87.1 - 87.7

Non-adjustable Length: 87.11 - 87.36

Anchor Finishes White, black, brass, brushed nickel

Canopy Finishes 87.1 - 87.7: white, black or brushed nickel canopy