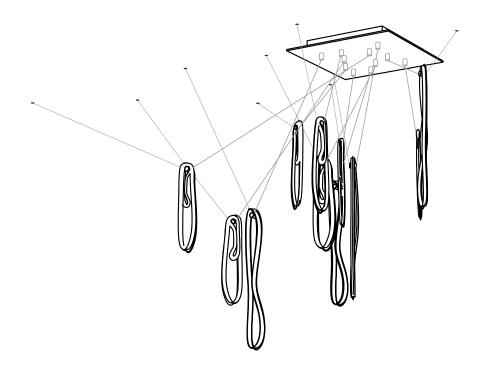

Image shown above 87.11 with square canopy with pendant anchor kit

Series 87

**Mounting** Ceiling mounted

Glass Colour Clea

Lamp 1W LED, 2700K, 100lm (2500K and 3000K options available)

10W Xenon, 2600K, 81Im

Coaxial Length 3000mm standard / up to 30500mm maximum

Adjustable length: 87.1 - 87.7

Non-adjustable Length: 87.11 - 87.36

Anchor Finishes White, black, brass, brushed nickel

Canopy Finishes 87.1 - 87.7: white, black or brushed nickel canopy

87.11 - 87.36: white canopy

Materials Blown glass, copper mesh, braided metal coaxial cable,

electrical components, steel canopy

Power Supply Integral

Remote mounted for 87.1m

Bocci recommends remote mounting power supplies for ease

### Square

| 87.11 | 25.5 |
|-------|------|
| 87.26 | 50.5 |
| 87.36 | 68.6 |
|       |      |

± 115 - 240mm