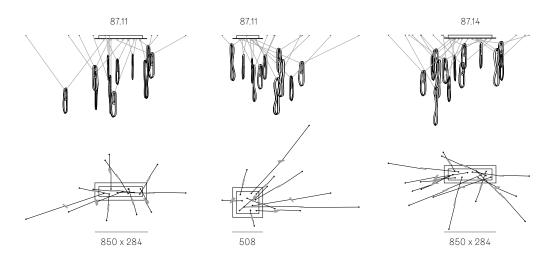

## **NON-ADJUSTABLE LENGTH**

- Multiple single pendant fixtures should be wired in parallel. DO NOT wire in series.
- Bocci recommends a home run line for each fixture location to avoid significant voltage drop.
- Calculations for distance to the power supply, or required wire guage in order to avoid voltage drop, are the responsibility of the installing party.

# NON-ADJUSTABLE LENGTH

All dimensions are in millimeters (mm) unless otherwise specified.

1100 x 370