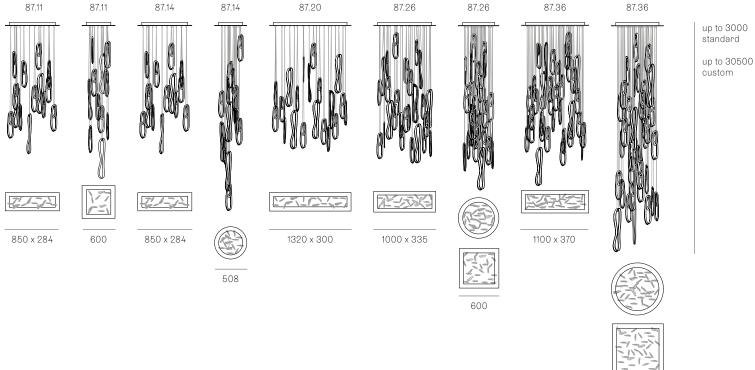

## **NON-ADJUSTABLE LENGTH**

- Multiple single pendant fixtures should be wired in parallel. DO NOT wire in series.
- Bocci recommends a home run line for each fixture location to avoid significant voltage drop.
- Calculations for distance to the power supply, or required wire guage in order to avoid voltage drop, are the responsibility of the installing party.

87.11 - 87.36: white canopy

Materials Blown glass, copper mesh, braided metal coaxial cable,

electrical components, steel canopy

Power Supply Integral

Remote mounted for 87.1m

Bocci recommends remote mounting power supplies for ease

### Square

| 87.11 | 25.5 |
|-------|------|
| 87.26 | 50.5 |
| 87.36 | 68.6 |
|       |      |

± 115 - 240mm

#### Rectangle

| 87.11 | 25.5 |
|-------|------|
| 87.14 | 30.9 |
| 87.20 | 40.9 |
| 87.26 | 45.9 |
| 87.36 | 64.5 |