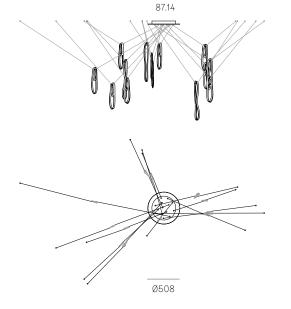

## Weight (kg)

| Rοι | ınd |
|-----|-----|

| 87.1  | 1.4  |
|-------|------|
| 87.3  | 4.1  |
| 87.5  | 6.8  |
| 87.7  | 9.5  |
| 87.14 | 30.5 |
| 87.26 | 48.2 |
| 87.36 | 64.1 |

### Square

| 87.11 | 25.5 |
|-------|------|
| 87.26 | 50.5 |
| 87.36 | 68.6 |
|       |      |

± 115 - 240mm

#### Rectangle

| 87.11 | 25.5 |
|-------|------|
| 87.14 | 30.9 |
| 87.20 | 40.9 |
| 87.26 | 45.9 |
| 87.36 | 64.5 |