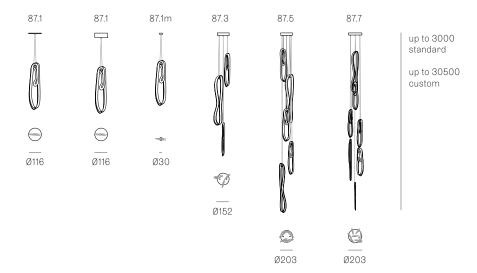

# **ADJUSTABLE LENGTH**

Coaxial Length 3000mm standard / up to 30500mm maximum

Adjustable length: 87.1 - 87.7

Non-adjustable Length: 87.11 - 87.36

Anchor Finishes White, black, brass, brushed nickel

Canopy Finishes 87.1 - 87.7: white, black or brushed nickel canopy

## Weight (kg)

| Rοι | ınd |
|-----|-----|

| 87.1  | 1.4  |
|-------|------|
| 87.3  | 4.1  |
| 87.5  | 6.8  |
| 87.7  | 9.5  |
| 87.14 | 30.5 |
| 87.26 | 48.2 |
| 87.36 | 64.1 |