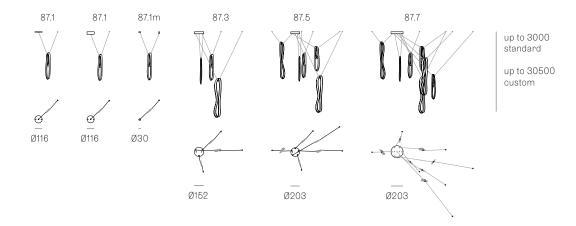

# **ADJUSTABLE LENGTH**

Coaxial Length 3000mm standard / up to 30500mm maximum

Adjustable length: 87.1 - 87.7

Non-adjustable Length: 87.11 - 87.36

Anchor Finishes White, black, brass, brushed nickel

Canopy Finishes 87.1 - 87.7: white, black or brushed nickel canopy