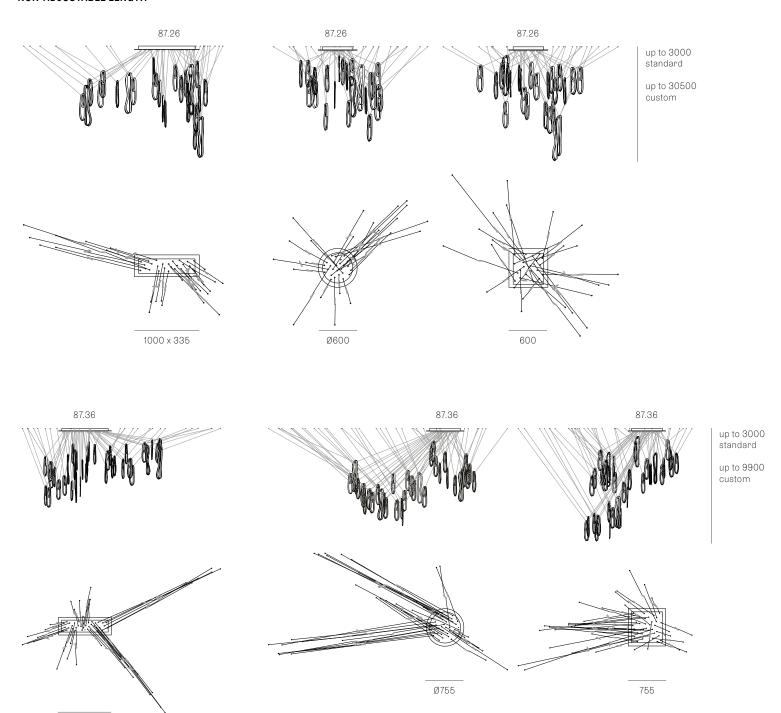

## Weight (kg)

| Rοι | ınd |
|-----|-----|

| 87.1  | 1.4  |
|-------|------|
| 87.3  | 4.1  |
| 87.5  | 6.8  |
| 87.7  | 9.5  |
| 87.14 | 30.5 |
| 87.26 | 48.2 |
| 87.36 | 64.1 |

### Square

| 87.11 | 25.5 |
|-------|------|
| 87.26 | 50.5 |
| 87.36 | 68.6 |
|       |      |

± 115 - 240mm

## **NON-ADJUSTABLE LENGTH**

- Multiple single pendant fixtures should be wired in parallel. DO NOT wire in series.
- Bocci recommends a home run line for each fixture location to avoid significant voltage drop.
- Calculations for distance to the power supply, or required wire guage in order to avoid voltage drop, are the responsibility of the installing party.

# NON-ADJUSTABLE LENGTH

up to 3000 standard

up to 9900 custom

up to 3000 standard

up to 9900 custom