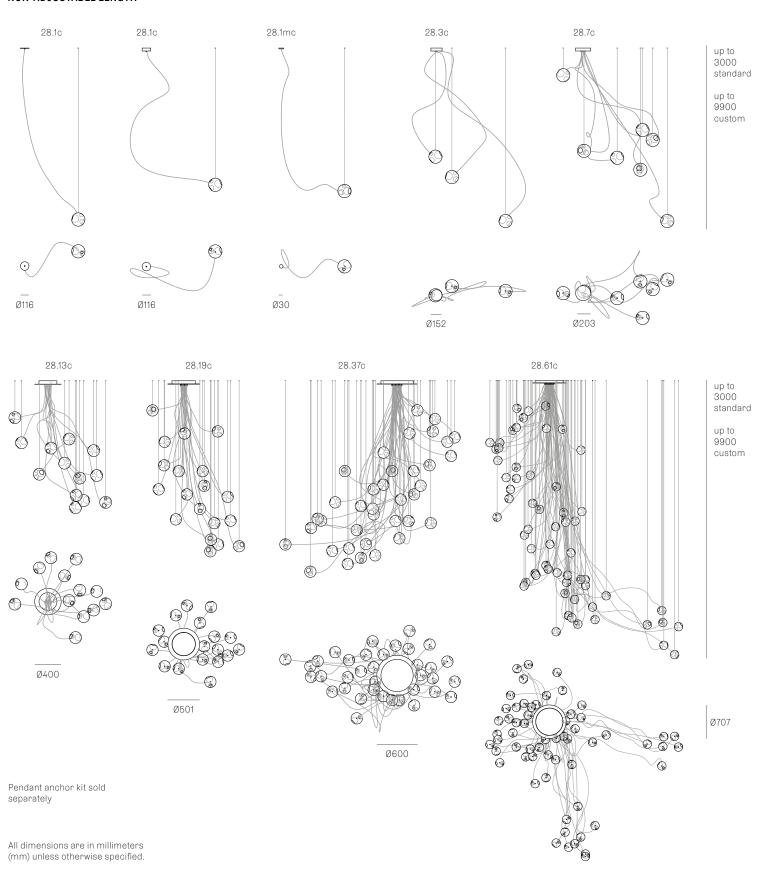

e mounting power supplies for ease

of long-term maintenance.

**Environment** Indoor, dry location. IP30

**Note** Every single Bocci product is handmade. Each one is variously

blown, poured, carved, polished, packed and dispatched directly by us. As such, no two products are identical; they are

 $individual, irregular\ expressions\ of\ our\ research.$ 

Patent # CAN 134238

US D687,740

EU 001695834-001 to 004

Certifications



## Weight (kg)

| 28.1c      | 1.75 |
|------------|------|
| 28.1c deep | 1.75 |
| 28.1mc     | 1.6  |
| 28.3c      | 4.25 |
| 28.7c      | 9.75 |
| 28.13c     | 25.9 |
| 28.19c     | 49.5 |
| 28.37c     | 81   |
| 28.61c     | 113  |



## NON-ADJUSTABLE LENGTH



All dimensions are in millimeters (mm) unless otherwise specified.



## NON-ADJUSTABLE LENGTH