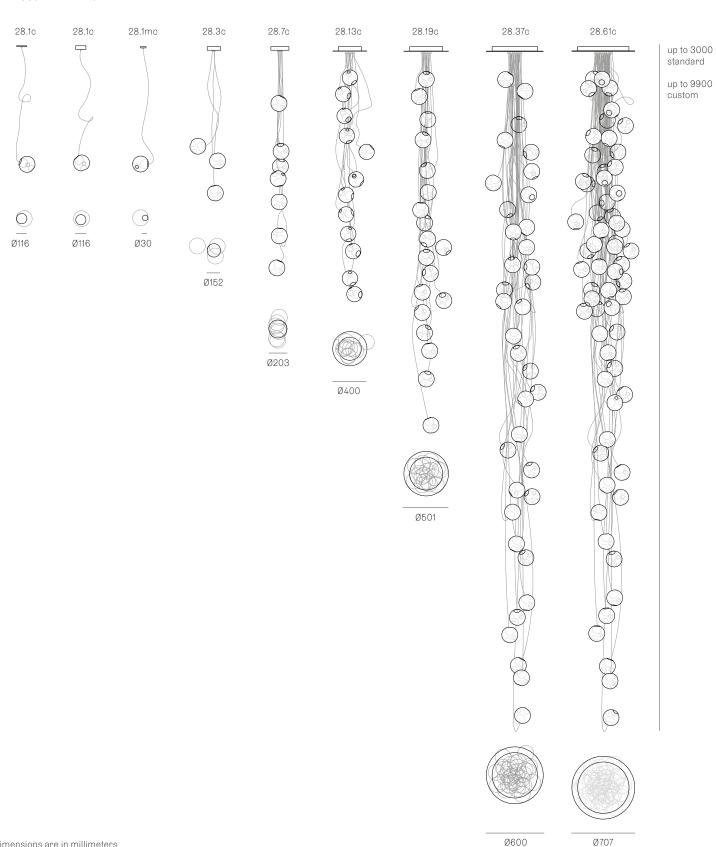

## NON-ADJUSTABLE LENGTH

All dimensions are in millimeters (mm) unless otherwise specified.