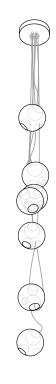

Image shown above 28.7c with round canopy

± Ø157 - 171mm

Series 28

Mounting Ceiling mounted

Glass Colours Clear, various colours

Lamp 1W LED, 2700K, 100lm (2500K and 3000K options available)

20W Xenon, 2600K, 196lm

Copper Length Fixed lengths. 3000mm standard / up to 9900mm maximum

Canopy Finish White canopy

Anchor Finishes White, black, brass, brushed nickel

Materials Blown glass, flexible copper suspension, electrical

components, steel canopy

Power Supply Integral

Bocci recommends remote mounting power supplies for ease

of long-term maintenance.

**Environment** Indoor, dry location. IP30

**Note** Every single Bocci product is handmade. Each one is variously