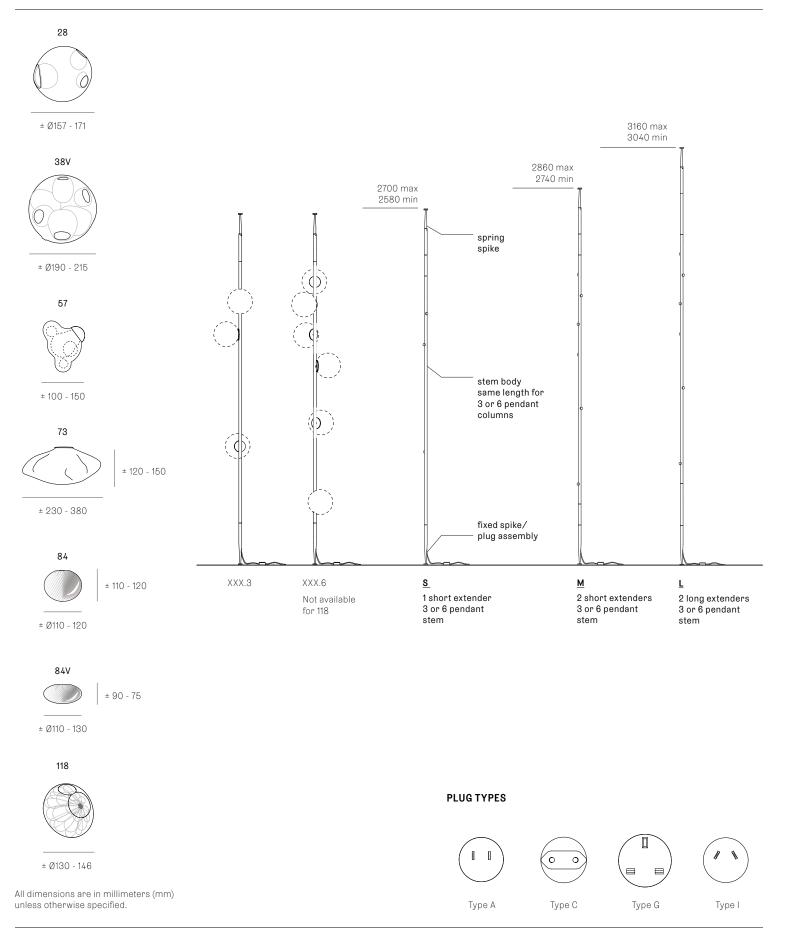

| Image shown above 28.6 Column |                                                                                                                                                                                                                                                                                                                                                                                                                                                                                                     |                |            |       |                                                                                                                                         |                   |  |
|-------------------------------|-----------------------------------------------------------------------------------------------------------------------------------------------------------------------------------------------------------------------------------------------------------------------------------------------------------------------------------------------------------------------------------------------------------------------------------------------------------------------------------------------------|----------------|------------|-------|-----------------------------------------------------------------------------------------------------------------------------------------|-------------------|--|
|                               |                                                                                                                                                                                                                                                                                                                                                                                                                                                                                                     |                |            |       |                                                                                                                                         |                   |  |
| Series                        | 28, 38V, 57, 73, 84, 84V, 118                                                                                                                                                                                                                                                                                                                                                                                                                                                                       | P              | atent #    |       | 28: US D687,740<br>EU 001695834-001 to 004<br>38V: EU 002071019-001<br>57: US D796732<br>EU 002268581-0001 to 0006<br>73: US D762,323 S |                   |  |
| Glass Colours                 | 28: Clear, colour pendants<br>38V: Clear<br>57: Grey, white, light mirror, dark mirror<br>73: Clear, grey 1, grey 2, grey 3<br>84: Clear/copper<br>84V: Clear/copper<br>118: White                                                                                                                                                                                                                                                                                                                  |                |            |       |                                                                                                                                         |                   |  |
| Lamp                          | 1W LED, 2700K, 100Im (2500K and 3000K options available)                                                                                                                                                                                                                                                                                                                                                                                                                                            |                |            |       |                                                                                                                                         | 33230-0001 - 0003 |  |
| Plug Types                    | Туре А - 110V<br>Туре С - 230V<br>Туре G - 230V                                                                                                                                                                                                                                                                                                                                                                                                                                                     |                |            |       | 84: EU 003611144-0001 to 0004<br>118: Worldwide patents pending.                                                                        |                   |  |
|                               | Type I - 230V                                                                                                                                                                                                                                                                                                                                                                                                                                                                                       | Certifications |            |       |                                                                                                                                         |                   |  |
| Pole Lengths                  | S, M, L                                                                                                                                                                                                                                                                                                                                                                                                                                                                                             |                |            |       | くちど                                                                                                                                     |                   |  |
| Extenders                     | Additional extender available in 153mm, 305mm                                                                                                                                                                                                                                                                                                                                                                                                                                                       |                |            |       |                                                                                                                                         |                   |  |
| Cable Length                  | 2290mm black flexible cord                                                                                                                                                                                                                                                                                                                                                                                                                                                                          | v              | Veight (kg | )     |                                                                                                                                         |                   |  |
| Finishes                      | Brass or black powder coated stem<br>Brass dial control                                                                                                                                                                                                                                                                                                                                                                                                                                             |                |            |       |                                                                                                                                         |                   |  |
| Materials                     | Blown glass, brass stem, electrical components                                                                                                                                                                                                                                                                                                                                                                                                                                                      | -              |            | XXX.3 | XXX.6                                                                                                                                   | ·                 |  |
| Power Supply                  | Integral, dial control with build-in dimmer                                                                                                                                                                                                                                                                                                                                                                                                                                                         | _              | 28         | 7     | 11                                                                                                                                      |                   |  |
| Environment                   | Indoor, dry location. IP20                                                                                                                                                                                                                                                                                                                                                                                                                                                                          | _              | 38V        | 10    | 16                                                                                                                                      |                   |  |
| Note                          | The brass used in our Stem Series is untreated and, as such,<br>will develop a natural patina over time. To avoid any marking<br>or tarnish on the brass during handling and installation, please<br>use the gloves provided in your shipment.<br>Every single Bocci product is handmade. Each one is variously<br>blown, poured, carved, polished, packed and dispatched<br>directly by us. As such, no two products are identical; they are<br>individual, irregular expressions of our research. |                | 57         | 8     | 12                                                                                                                                      |                   |  |
|                               |                                                                                                                                                                                                                                                                                                                                                                                                                                                                                                     | _              | 73         | 10    | 17                                                                                                                                      |                   |  |
|                               |                                                                                                                                                                                                                                                                                                                                                                                                                                                                                                     |                | 84         | 9     | 14                                                                                                                                      |                   |  |
|                               |                                                                                                                                                                                                                                                                                                                                                                                                                                                                                                     |                | 84V        | 10    | 16                                                                                                                                      |                   |  |
|                               |                                                                                                                                                                                                                                                                                                                                                                                                                                                                                                     | -              | 118        | 9.9   | -                                                                                                                                       |                   |  |
|                               |                                                                                                                                                                                                                                                                                                                                                                                                                                                                                                     |                |            |       |                                                                                                                                         |                   |  |