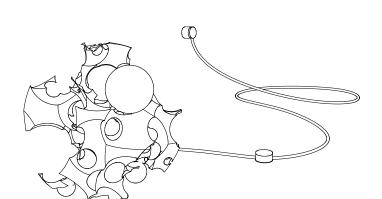

Specifications

Table Light—44t

± 250 - 400mm

Image shown above 44t

Series 44

Pendant Colour Aluminum

Lamp 1W LED, 2700K, 100Im (2500K and 3000K options available)

Plug Types Type A - 110V

Type C - 230V Type G - 230V Type I - 230V

Cable length 2058mm black flexible cord

Finish Aluminum

Materials Cast aluminum, electrical components

Power Supply Integral, dial control with build-in dimmer

Dimming Built-in dimmer ONLY

Environment Indoor, dry location. IP20

Note Bocci recommends wearing gloves during the installation. The

aluminum pendant may be sharp to handle.

Every single Bocci product is handmade. Each one is variously blown, poured, carved, polished, packed and dispatched directly by us. As such, no two products are identical; they are

individual, irregular expressions of our research.

Patent # US D776,856

EU 002840975-0001-0003

Certifications

Weight (kg)

44t

3