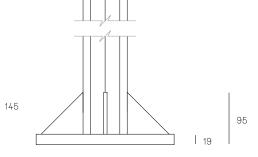

## XXX.5 - XXX.9 TREE

SPECIFICATION

Material

Stainless steel base and cover

**Power Supply** 

Remote mounted in an easily accessible and hidden location for ease of long-term

maintenance. Not dimmable.



## **XXX.10 - XXX.15 TREE**

**SPECIFICATION** 

Stainless steel base and cover

**Power Supply** 

Material

Remote mounted in an easily accessible and hidden location for ease of long-term maintenance. Not dimmable.



All dimensions are in millimeters (mm) unless otherwise specified.

Tree Series



## **XXX.20 - XXX.40 TREE**

SPECIFICATION

Material

Stainless steel base and cover

**Power Supply** 

Remote mounted in an easily accessible and hidden location for ease of long-term

maintenance. Not dimmable.









All dimensions are in millimeters (mm) unless otherwise specified.