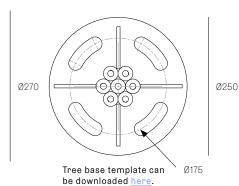

## XXX.5 - XXX.9 TREE

SPECIFICATION

Material

Stainless steel base and cover

**Power Supply** 

Remote mounted in an easily accessible and hidden location for ease of long-term

maintenance. Not dimmable.



## **XXX.10 - XXX.15 TREE**

**SPECIFICATION** 

Stainless steel base and cover

**Power Supply** 

Material

Remote mounted in an easily accessible and hidden location for ease of long-term maintenance. Not dimmable.



All dimensions are in millimeters (mm) unless otherwise specified.

Tree Series



## **XXX.20 - XXX.40 TREE**

SPECIFICATION

Material

Stainless steel base and cover

**Power Supply** 

Remote mounted in an easily accessible and hidden location for ease of long-term

maintenance. Not dimmable.









All dimensions are in millimeters (mm) unless otherwise specified.