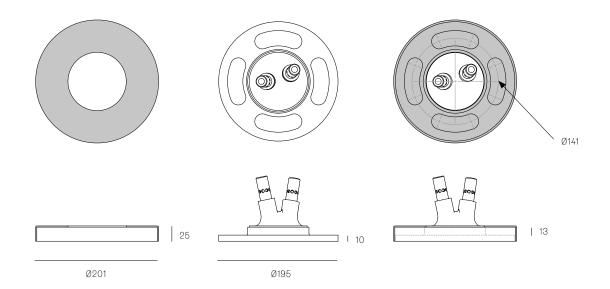

## XXX.5 - XXX.9 TREE

SPECIFICATION

Material

Stainless steel base and cover

**Power Supply** 

Remote mounted in an easily accessible and hidden location for ease of long-term

maintenance. Not dimmable.



## **XXX.10 - XXX.15 TREE**

**SPECIFICATION** 

Stainless steel base and cover

**Power Supply** 

Material

Remote mounted in an easily accessible and hidden location for ease of long-term maintenance. Not dimmable.



All dimensions are in millimeters (mm) unless otherwise specified.

Tree Series



## **XXX.20 - XXX.40 TREE**

SPECIFICATION

Material

Stainless steel base and cover

**Power Supply** 

Remote mounted in an easily accessible and hidden location for ease of long-term

maintenance. Not dimmable.









All dimensions are in millimeters (mm) unless otherwise specified.