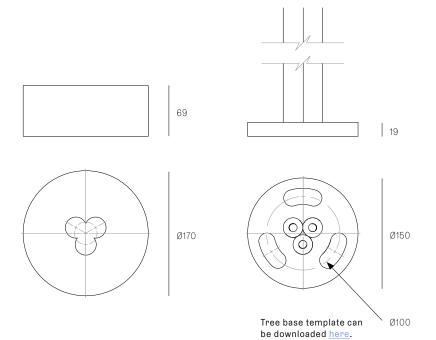

## XXX.5 - XXX.9 TREE

SPECIFICATION

Material

Stainless steel base and cover

**Power Supply** 

Remote mounted in an easily accessible and hidden location for ease of long-term

maintenance. Not dimmable.



## **XXX.10 - XXX.15 TREE**

**SPECIFICATION** 

Stainless steel base and cover

**Power Supply** 

Material

Remote mounted in an easily accessible and hidden location for ease of long-term maintenance. Not dimmable.



All dimensions are in millimeters (mm) unless otherwise specified.

Tree Series



## **XXX.20 - XXX.40 TREE**

SPECIFICATION

Material

Stainless steel base and cover

**Power Supply** 

Remote mounted in an easily accessible and hidden location for ease of long-term

maintenance. Not dimmable.









All dimensions are in millimeters (mm) unless otherwise specified.