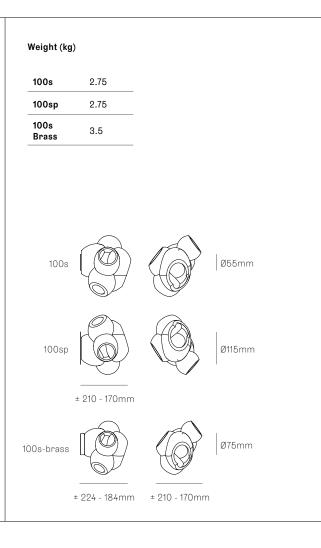

Image shown 100s Brass

| Series          | 100                                                                                                                                                                                                                                               |
|-----------------|---------------------------------------------------------------------------------------------------------------------------------------------------------------------------------------------------------------------------------------------------|
| Mounting        | Wall mounted                                                                                                                                                                                                                                      |
| Glass Colours   | Frosted clear or frosted grey                                                                                                                                                                                                                     |
| Lamp            | 1W LED, 2700K, 100Im (2500K and 3000K options available)                                                                                                                                                                                          |
| Canopy Finishes | 100s/sp: White canopy. Brass option available for 100sp.<br>100s Brass: Brass                                                                                                                                                                     |
| Materials       | Blown glass, electrical components, steel canopy. Brass canopy for 100s Brass.                                                                                                                                                                    |
| Power Supply    | 100s & 100s Brass: Remote mounted<br>100sp: Integral (for installation onto a junction box)                                                                                                                                                       |
|                 | Bocci recommends remote mounting power supplies for ease of long-term maintenance.                                                                                                                                                                |
| Environment     | Indoor, dry location. IP30                                                                                                                                                                                                                        |
| Note            | Every single Bocci product is handmade. Each one is variously<br>blown, poured, carved, polished, packed and dispatched<br>directly by us. As such, no two products are identical; they are<br>individual, irregular expressions of our research. |
| Patent #        | US D1027 281S<br>EU 008526131-0001                                                                                                                                                                                                                |
| Certifications  |                                                                                                                                                                                                                                                   |