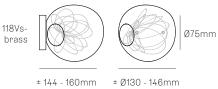

Image shown 118s (left), 118sp (center), 118s Brass (right)

Series 118

Mounting Wall mounted

Glass Colours White

Lamp 1W LED, 2700K, 100Im (2500K and 3000K options available)

Canopy Finishes 118s & 118sp: White canopy. Brass option available for 118sp.

118s Brass: Brass

Materials Blown glass, electrical components, steel canopy. Brass

canopy for 118s/118s Brass.

**Power Supply** 118s & 118s Brass: Remote mounted

118sp: Integral (for installation onto a junction box)