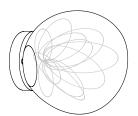

Image shown 118s (left), 118sp (center), 118s Brass (right)

Series 118

Mounting Wall mounted

Glass Colours White

Lamp 1W LED, 2700K, 100Im (2500K and 3000K options available)

Canopy Finishes 118s & 118sp: White canopy. Brass option available for 118sp.