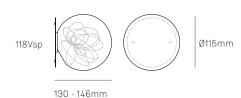

Image shown 118s (left), 118sp (center), 118s Brass (right)

Series 118

Mounting Wall mounted

Glass Colours White

Lamp 1W LED, 2700K, 100Im (2500K and 3000K options available)

Canopy Finishes 118s & 118sp: White canopy. Brass option available for 118sp.