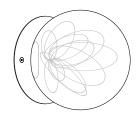

Image shown 118s (left), 118sp (center), 118s Brass (right)

Series 118

Mounting Wall mounted

Glass Colours White

Lamp 1W LED, 2700K, 100Im (2500K and 3000K options available)

Canopy Finishes 118s & 118sp: White canopy. Brass option available for 118sp.