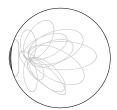

Image shown 118s (left), 118sp (center), 118s Brass (right)

Series 118

Mounting Wall mounted

Glass Colours White

Lamp 1W LED, 2700K, 100Im (2500K and 3000K options available)

Canopy Finishes 118s & 118sp: White canopy. Brass option available for 118sp.