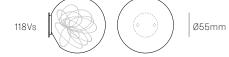

Image shown 118s (left), 118sp (center), 118s Brass (right)

Series 118

Mounting Wall mounted

Glass Colours White

Lamp 1W LED, 2700K, 100Im (2500K and 3000K options available)

Canopy Finishes 118s & 118sp: White canopy. Brass option available for 118sp.