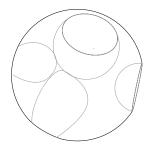

Image shown 38Vs (left), 38Vsp (center), 38Vs Brass (right)

Series 38V

Mounting Wall mounted

Glass Colour Clear

Lamp 1W LED, 2700K, 100lm (2500K and 3000K options available)

10W Xenon, 2600K, 81m (38Vs & 38Vsp ONLY)