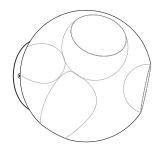

Image shown 38Vs (left), 38Vsp (center), 38Vs Brass (right)

Series 38V

Mounting Wall mounted

Glass Colour Clear

Lamp 1W LED, 2700K, 100lm (2500K and 3000K options available)

10W Xenon, 2600K, 81m (38Vs & 38Vsp ONLY)