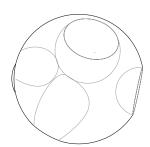

Image shown 38Vs (left), 38Vsp (center), 38Vs Brass (right)

Series 38V

Mounting Wall mounted

Glass Colour Clear

Lamp 1W LED, 2700K, 100lm (2500K and 3000K options available)

10W Xenon, 2600K, 81m (38Vs & 38Vsp ONLY)