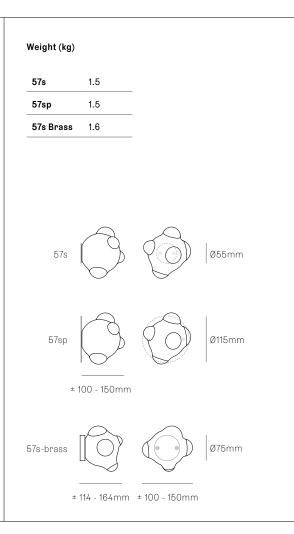

Image shown 57s (left), 57sp (center), 57s Brass (right)

| Series          | 57                                                                                                                                                                                                                                                |
|-----------------|---------------------------------------------------------------------------------------------------------------------------------------------------------------------------------------------------------------------------------------------------|
| Mounting        | Wall mounted                                                                                                                                                                                                                                      |
| Glass Colours   | Grey, white opaline, light mirror, dark mirror                                                                                                                                                                                                    |
| Lamp            | 1W LED, 2700K, 100Im (2500K and 3000K options available)                                                                                                                                                                                          |
| Canopy Finishes | 57s/sp: White canopy. Brass option available for 57sp.<br>57s Brass: Brass                                                                                                                                                                        |
| Materials       | Blown glass, electrical components, steel canopy. Brass canopy for 57s Brass.                                                                                                                                                                     |
| Power Supply    | 57s & 57s Brass: Remote mounted<br>57sp: Integral (for installation onto a junction box)                                                                                                                                                          |
|                 | Bocci recommends remote mounting power supplies for ease of long-term maintenance.                                                                                                                                                                |
| Environment     | 57s/sp: Indoor/outdoor, wet location. IP55<br>57s Brass: Indoor, dry location. IP30                                                                                                                                                               |
| Note            | Every single Bocci product is handmade. Each one is variously<br>blown, poured, carved, polished, packed and dispatched<br>directly by us. As such, no two products are identical; they are<br>individual, irregular expressions of our research. |
| Patent #        | US D796732<br>EU 002268581-0001 to 0006                                                                                                                                                                                                           |
| Certifications  | CBCECA                                                                                                                                                                                                                                            |