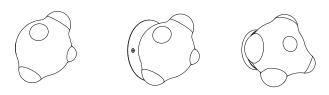

Image shown 57s (left), 57sp (center), 57s Brass (right)

| Series          | 57                                                                                                                                                                                                                                                |
|-----------------|---------------------------------------------------------------------------------------------------------------------------------------------------------------------------------------------------------------------------------------------------|
| Mounting        | Wall mounted                                                                                                                                                                                                                                      |
| Glass Colours   | Grey, white opaline, light mirror, dark mirror                                                                                                                                                                                                    |
| Lamp            | 1W LED, 2700K, 100Im (2500K and 3000K options available)                                                                                                                                                                                          |
| Canopy Finishes | 57s/sp: White canopy. Brass option available for 57sp.<br>57s Brass: Brass                                                                                                                                                                        |
| Materials       | Blown glass, electrical components, steel canopy. Brass canopy for 57s Brass.                                                                                                                                                                     |
| Power Supply    | 57s & 57s Brass: Remote mounted<br>57sp: Integral (for installation onto a junction box)                                                                                                                                                          |
|                 | Bocci recommends remote mounting power supplies for ease of long-term maintenance.                                                                                                                                                                |
| Environment     | 57s/sp: Indoor/outdoor, wet location. IP55<br>57s Brass: Indoor, dry location. IP30                                                                                                                                                               |
| Note            | Every single Bocci product is handmade. Each one is variously<br>blown, poured, carved, polished, packed and dispatched<br>directly by us. As such, no two products are identical; they are<br>individual, irregular expressions of our research. |
| Patent #        | US D796732<br>EU 002268581-0001 to 0006                                                                                                                                                                                                           |
| Certifications  | CBCECA                                                                                                                                                                                                                                            |