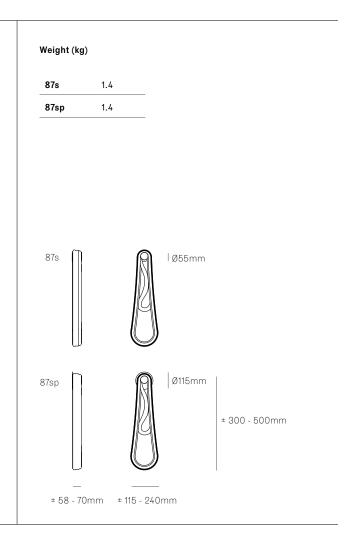

Image shown 87s (left), 87sp (right)

| Series         | 87                                                                                                                                                                                                                                                |
|----------------|---------------------------------------------------------------------------------------------------------------------------------------------------------------------------------------------------------------------------------------------------|
| Mounting       | Wall mounted                                                                                                                                                                                                                                      |
| Glass Colour   | Clear                                                                                                                                                                                                                                             |
| Lamp           | 1W LED, 2700K, 100Im (2500K and 3000K options available)                                                                                                                                                                                          |
| Canopy Finish  | White canopy. Brass option available for 87sp.                                                                                                                                                                                                    |
| Cap Finish     | White or brass                                                                                                                                                                                                                                    |
| Materials      | Pulled glass, electrical components, steel canopy                                                                                                                                                                                                 |
| Power Supply   | 87s: Remote mounted<br>87sp: Integral (for installation onto a junction box)                                                                                                                                                                      |
|                | Bocci recommends remote mounting power supplies for ease of long-term maintenance.                                                                                                                                                                |
| Environment    | Indoor, dry location. IP30                                                                                                                                                                                                                        |
| Note           | Every single Bocci product is handmade. Each one is variously<br>blown, poured, carved, polished, packed and dispatched<br>directly by us. As such, no two products are identical; they are<br>individual, irregular expressions of our research. |
| Patent #       | US Patent pending<br>EU 03611144 - 0005-0009                                                                                                                                                                                                      |
| Certifications |                                                                                                                                                                                                                                                   |