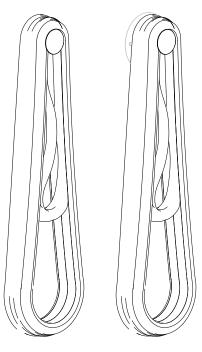

Image shown 87s (left), 87sp (right)

| Series         | 87                                                                                                                                                                                                                                                |
|----------------|---------------------------------------------------------------------------------------------------------------------------------------------------------------------------------------------------------------------------------------------------|
| Mounting       | Wall mounted                                                                                                                                                                                                                                      |
| Glass Colour   | Clear                                                                                                                                                                                                                                             |
| Lamp           | 1W LED, 2700K, 100Im (2500K and 3000K options available)                                                                                                                                                                                          |
| Canopy Finish  | White canopy. Brass option available for 87sp.                                                                                                                                                                                                    |
| Cap Finish     | White or brass                                                                                                                                                                                                                                    |
| Materials      | Pulled glass, electrical components, steel canopy                                                                                                                                                                                                 |
| Power Supply   | 87s: Remote mounted<br>87sp: Integral (for installation onto a junction box)                                                                                                                                                                      |
|                | Bocci recommends remote mounting power supplies for ease of long-term maintenance.                                                                                                                                                                |
| Environment    | Indoor, dry location. IP30                                                                                                                                                                                                                        |
| Note           | Every single Bocci product is handmade. Each one is variously<br>blown, poured, carved, polished, packed and dispatched<br>directly by us. As such, no two products are identical; they are<br>individual, irregular expressions of our research. |
| Patent #       | US Patent pending<br>EU 03611144 - 0005-0009                                                                                                                                                                                                      |
| Certifications |                                                                                                                                                                                                                                                   |